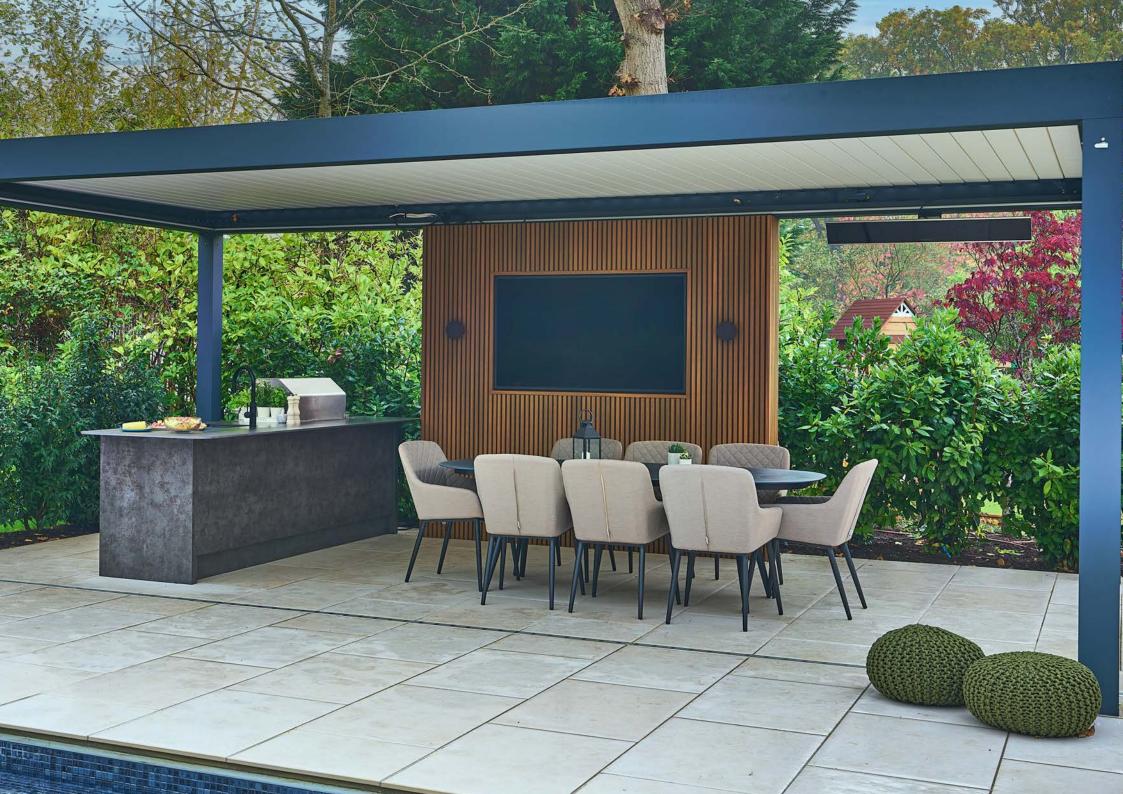

## The story of KonigOutdoor

The KönigOutdoor brand was conceived to provide a sophisticated high-end solution for aspirational outdoor living.

Combining luxurious sintered stone surfaces with a durable weatherproof structure, a KönigOutdoor kitchen provides the functionality and aesthetic of an indoor kitchen; with the ability to withstand the elements outdoors.

Each bespoke KönigOutdoor kitchen is made in Britain, allowing you to design your dream outdoor kitchen without compromise. You can be sure of the supply chain and nod to the environment with minimal transport costs.