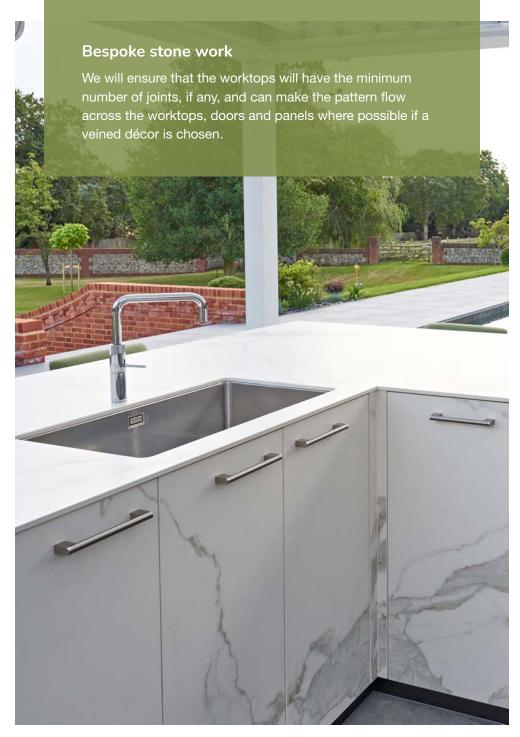

## The story of KonigOutdoor

The KönigOutdoor brand was conceived to provide a sophisticated high-end solution for aspirational outdoor living.

Combining luxurious sintered stone surfaces with a durable weatherproof structure, a KönigOutdoor kitchen provides the functionality and aesthetic of an indoor kitchen; with the ability to withstand the elements outdoors.