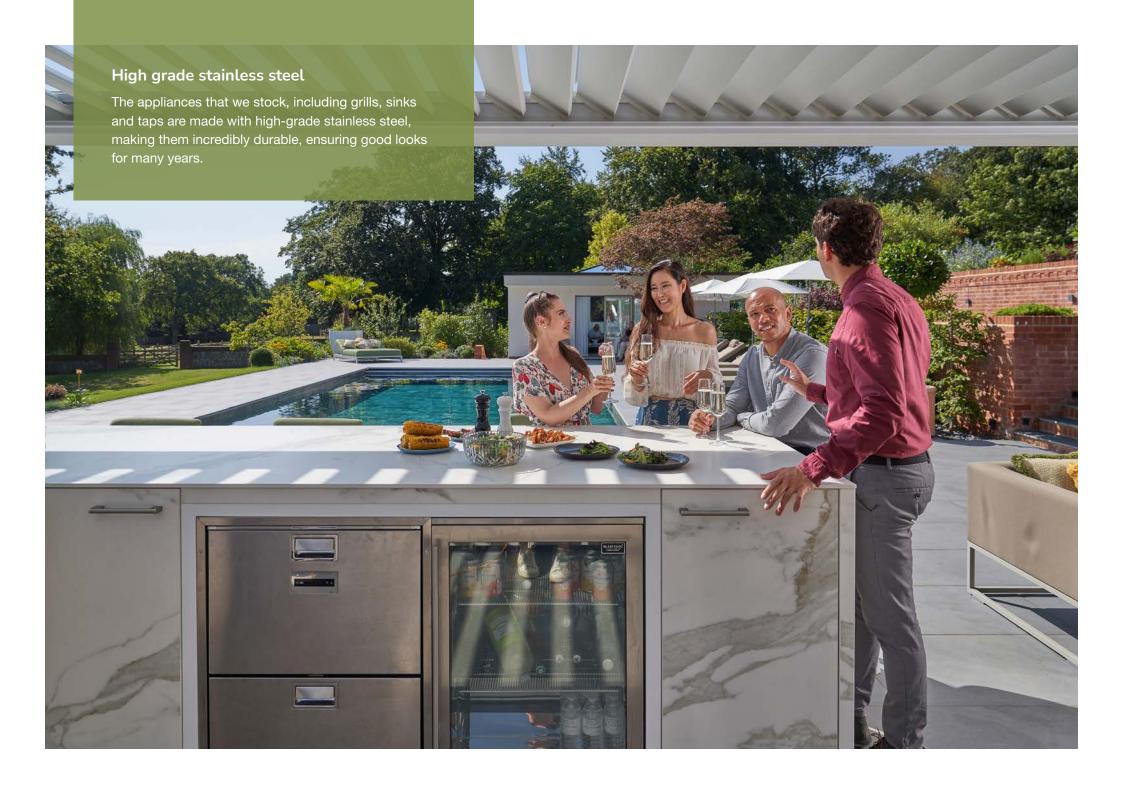

## The story of KonigOutdoor

The KönigOutdoor brand was conceived to provide a sophisticated high-end solution for aspirational outdoor living.

Combining luxurious sintered stone surfaces with a durable weatherproof structure, a KönigOutdoor kitchen provides the functionality and aesthetic of an indoor kitchen; with the ability to withstand the elements outdoors.