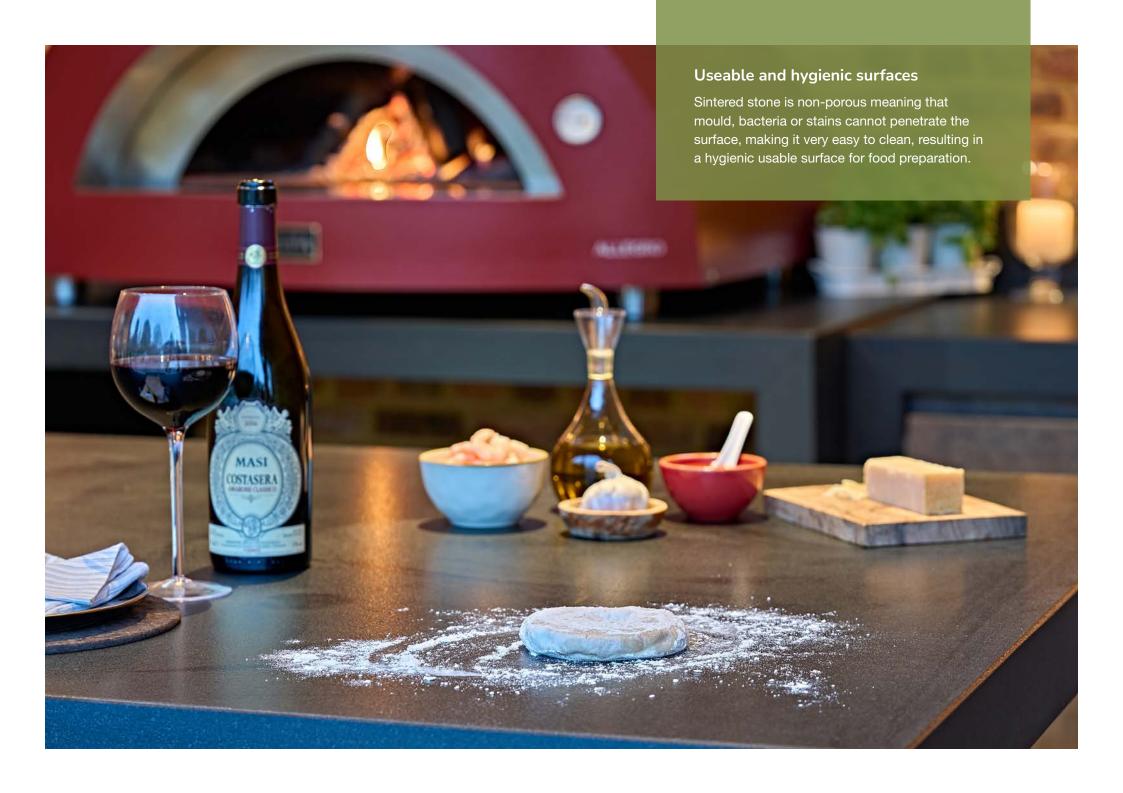

## The story of KonigOutdoor

The KönigOutdoor brand was conceived to provide a sophisticated high-end solution for aspirational outdoor living.

Combining luxurious sintered stone surfaces with a durable weatherproof structure, a KönigOutdoor kitchen provides the functionality and aesthetic of an indoor kitchen; with the ability to withstand the elements outdoors.