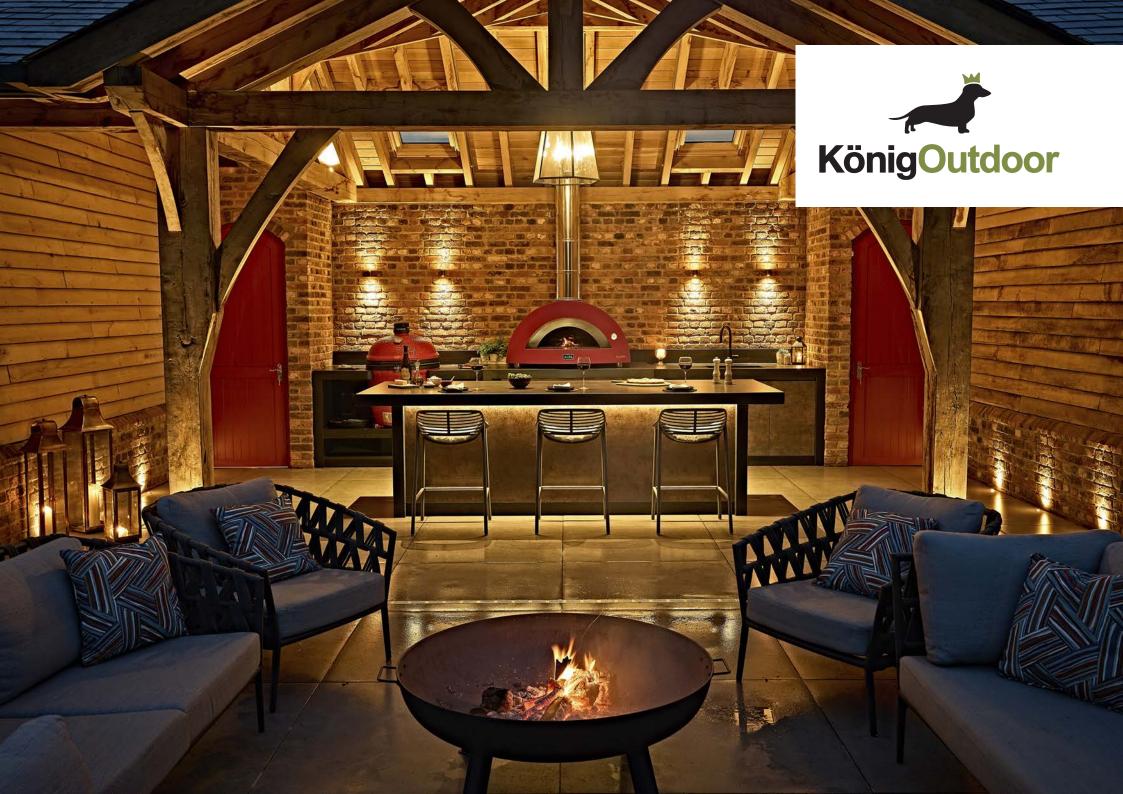

## The story of KonigOutdoor

The KönigOutdoor brand was conceived to provide a sophisticated high-end solution for aspirational outdoor living.

Combining luxurious sintered stone surfaces with a durable weatherproof structure, a KönigOutdoor kitchen provides the functionality and aesthetic of an indoor kitchen; with the ability to withstand the elements outdoors.

Each bespoke KönigOutdoor kitchen is made in Britain, allowing you to design your dream outdoor kitchen without compromise. You can be sure of the supply chain and nod to the environment with minimal transport costs.