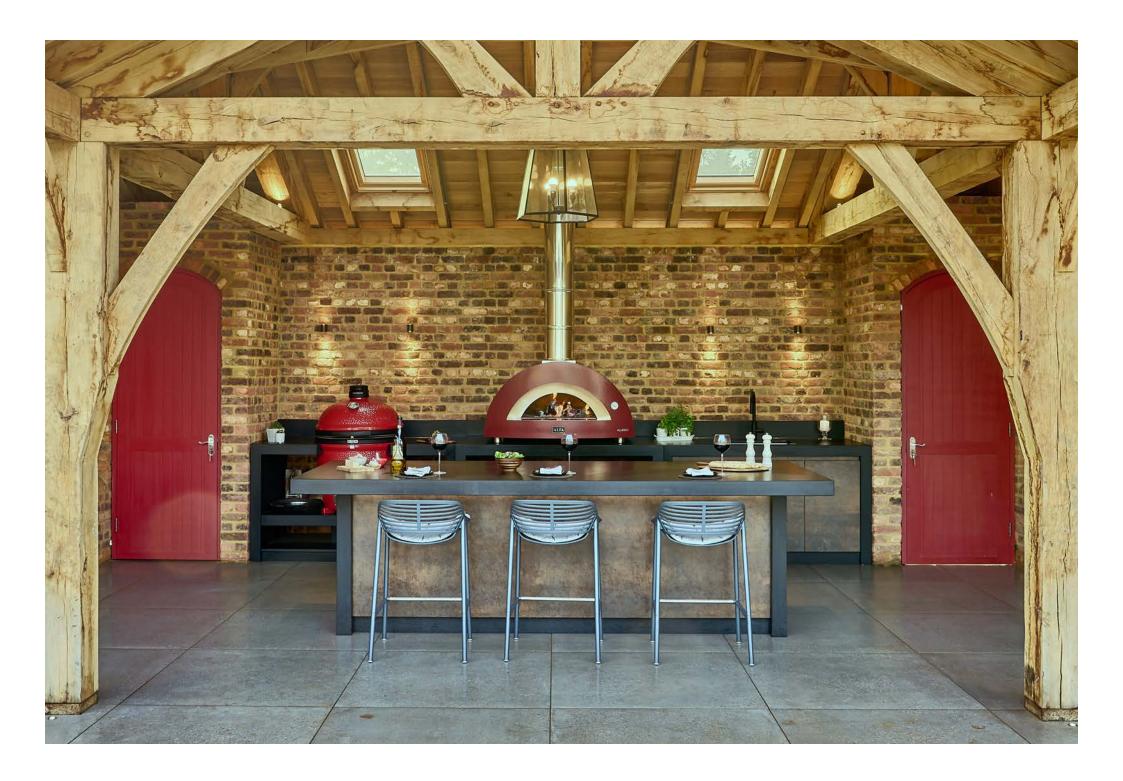

## The story of KonigOutdoor

The KönigOutdoor brand was conceived to provide a sophisticated high-end solution for aspirational outdoor living.

Combining luxurious sintered stone surfaces with a durable weatherproof structure, a KönigOutdoor kitchen provides the functionality and aesthetic of an indoor kitchen; with the ability to withstand the elements outdoors.

Each bespoke KönigOutdoor kitchen is made in Britain, allowing you to design your dream outdoor kitchen without compromise. You can be sure of the supply chain and nod to the environment with minimal transport costs.