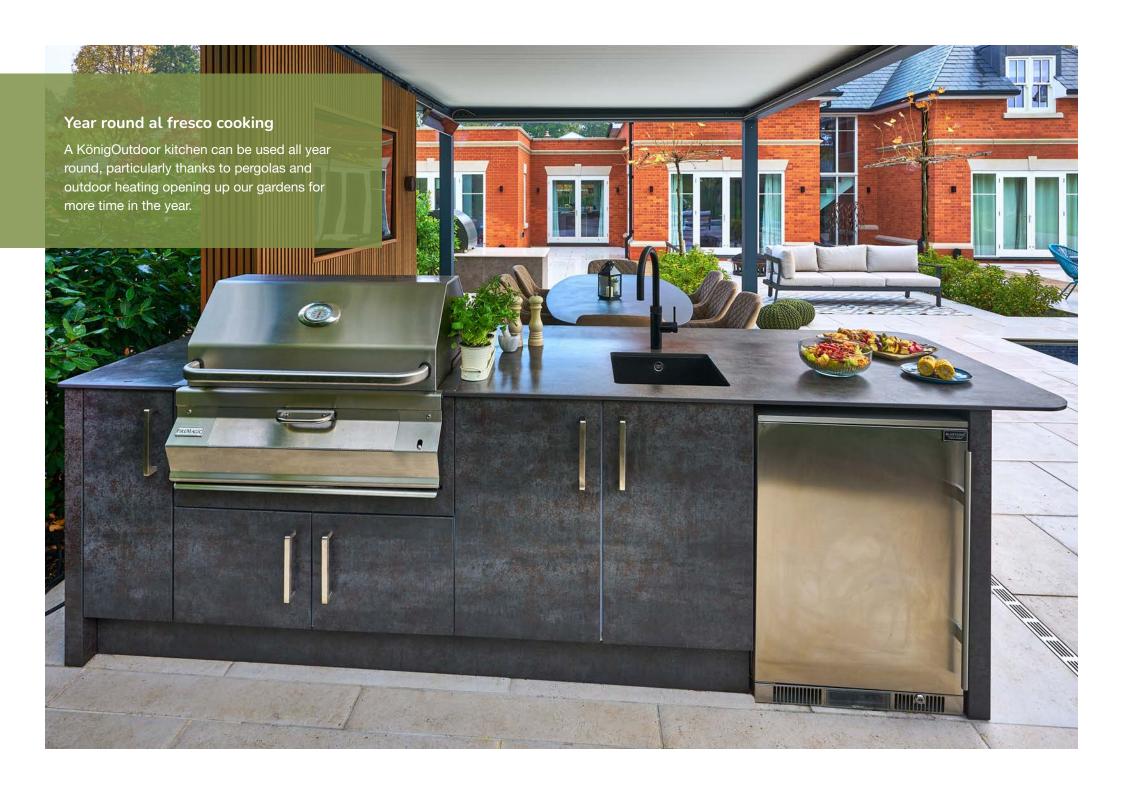

## The story of KonigOutdoor

The KönigOutdoor brand was conceived to provide a sophisticated high-end solution for aspirational outdoor living.

Combining luxurious sintered stone surfaces with a durable weatherproof structure, a KönigOutdoor kitchen provides the functionality and aesthetic of an indoor kitchen; with the ability to withstand the elements outdoors.

Each bespoke KönigOutdoor kitchen is made in Britain, allowing you to design your dream outdoor kitchen without compromise. You can be sure of the supply chain and nod to the environment with minimal transport costs.