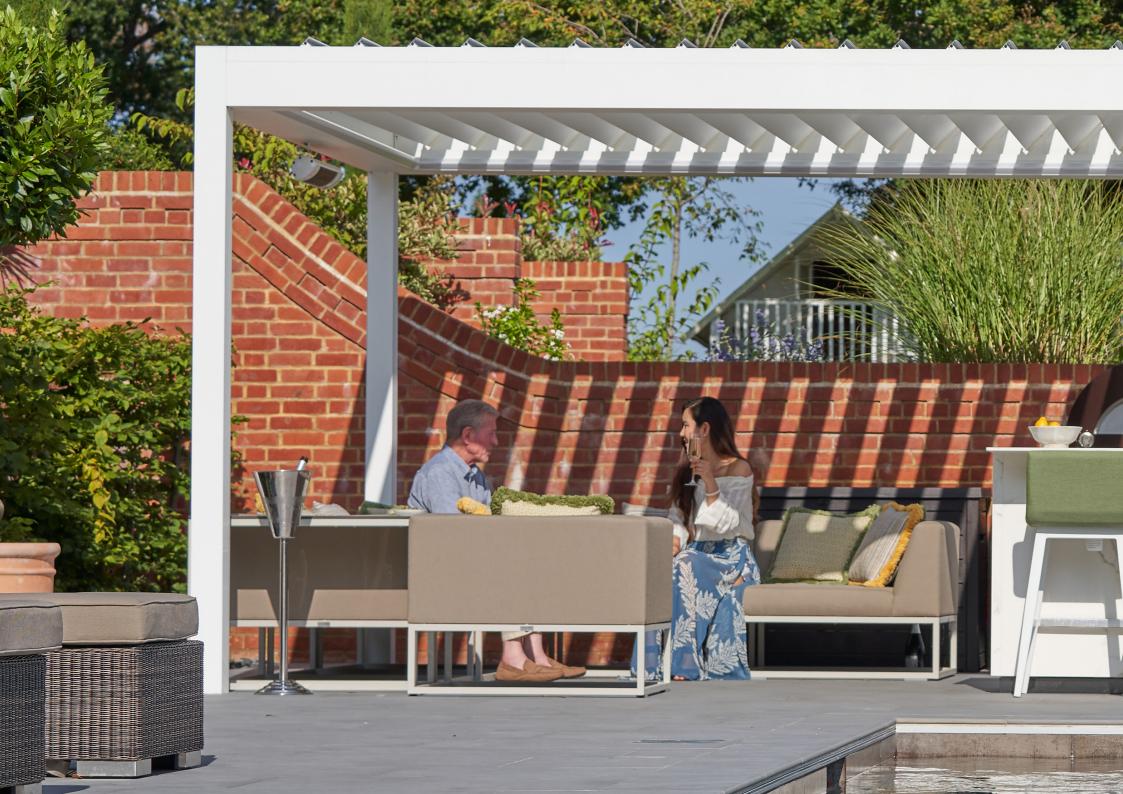

## The story of KonigOutdoor

The KönigOutdoor brand was conceived to provide a sophisticated high-end solution for aspirational outdoor living.

Combining luxurious sintered stone surfaces with a durable weatherproof structure, a KönigOutdoor kitchen provides the functionality and aesthetic of an indoor kitchen; with the ability to withstand the elements outdoors.