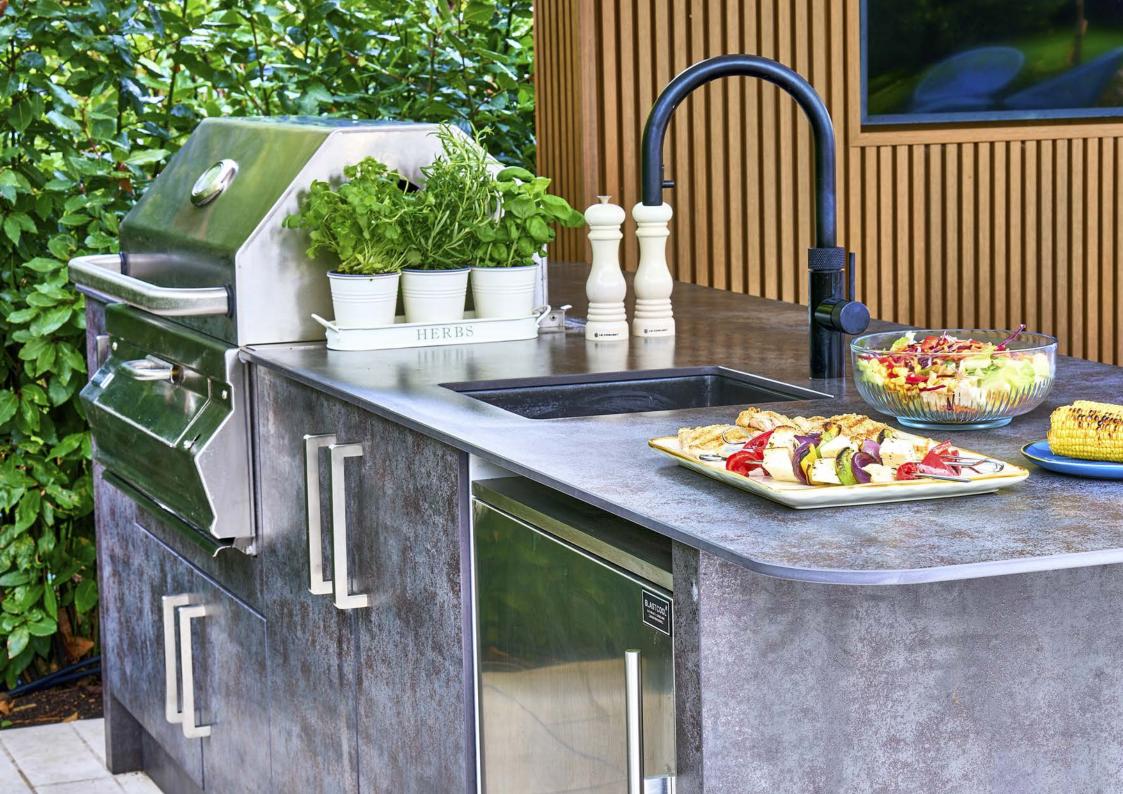

## The story of KonigOutdoor

The KönigOutdoor brand was conceived to provide a sophisticated high-end solution for aspirational outdoor living.

Combining luxurious sintered stone surfaces with a durable weatherproof structure, a KönigOutdoor kitchen provides the functionality and aesthetic of an indoor kitchen; with the ability to withstand the elements outdoors.

Each bespoke KönigOutdoor kitchen is made in Britain, allowing you to design your dream outdoor kitchen without compromise. You can be sure of the supply chain and nod to the environment with minimal transport costs.