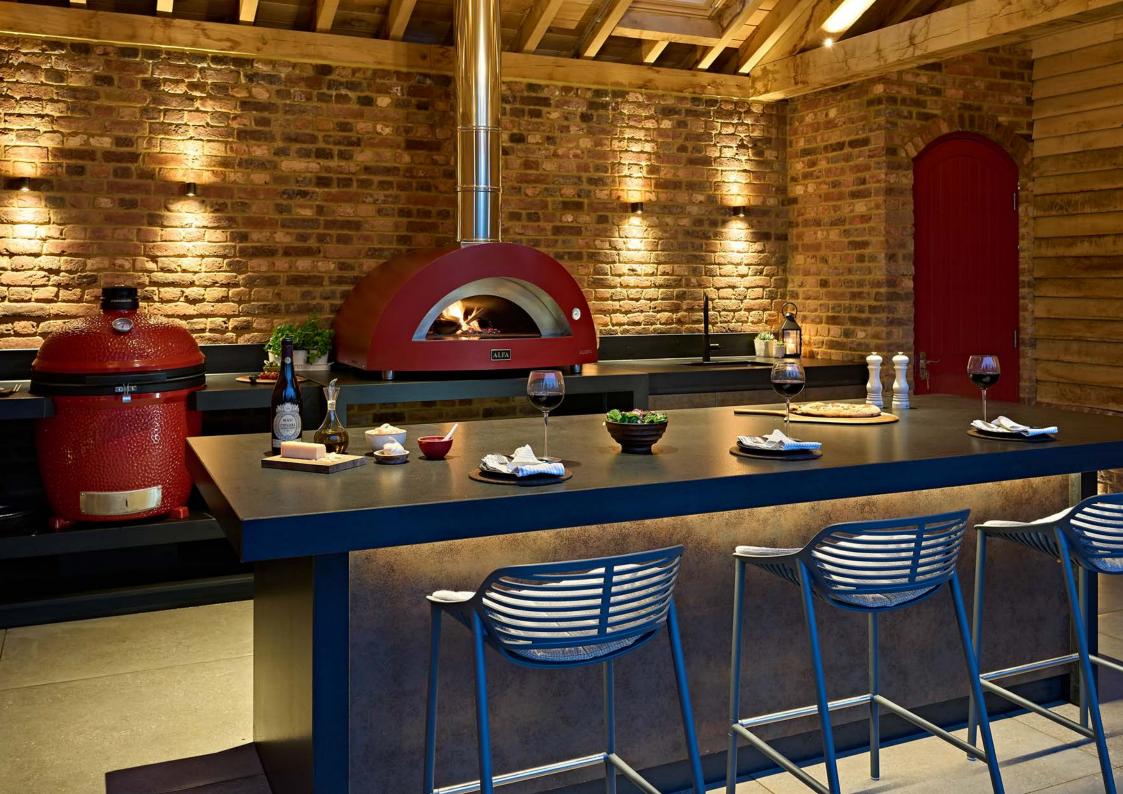

## The story of KonigOutdoor

The KönigOutdoor brand was conceived to provide a sophisticated high-end solution for aspirational outdoor living.

Combining luxurious sintered stone surfaces with a durable weatherproof structure, a KönigOutdoor kitchen provides the functionality and aesthetic of an indoor kitchen; with the ability to withstand the elements outdoors.

Each bespoke KönigOutdoor kitchen is made in Britain, allowing you to design your dream outdoor kitchen without compromise. You can be sure of the supply chain and nod to the environment with minimal transport costs.