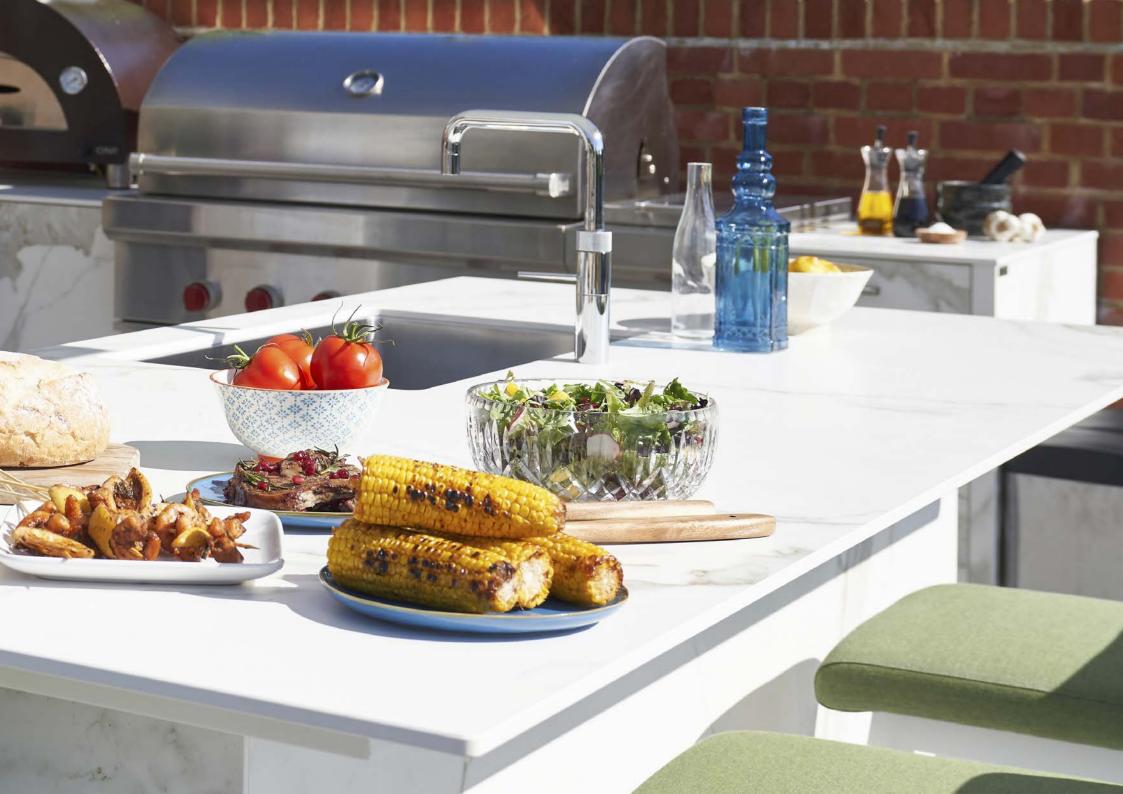

## The story of KonigOutdoor

The KönigOutdoor brand was conceived to provide a sophisticated high-end solution for aspirational outdoor living.

Combining luxurious sintered stone surfaces with a durable weatherproof structure, a KönigOutdoor kitchen provides the functionality and aesthetic of an indoor kitchen; with the ability to withstand the elements outdoors.