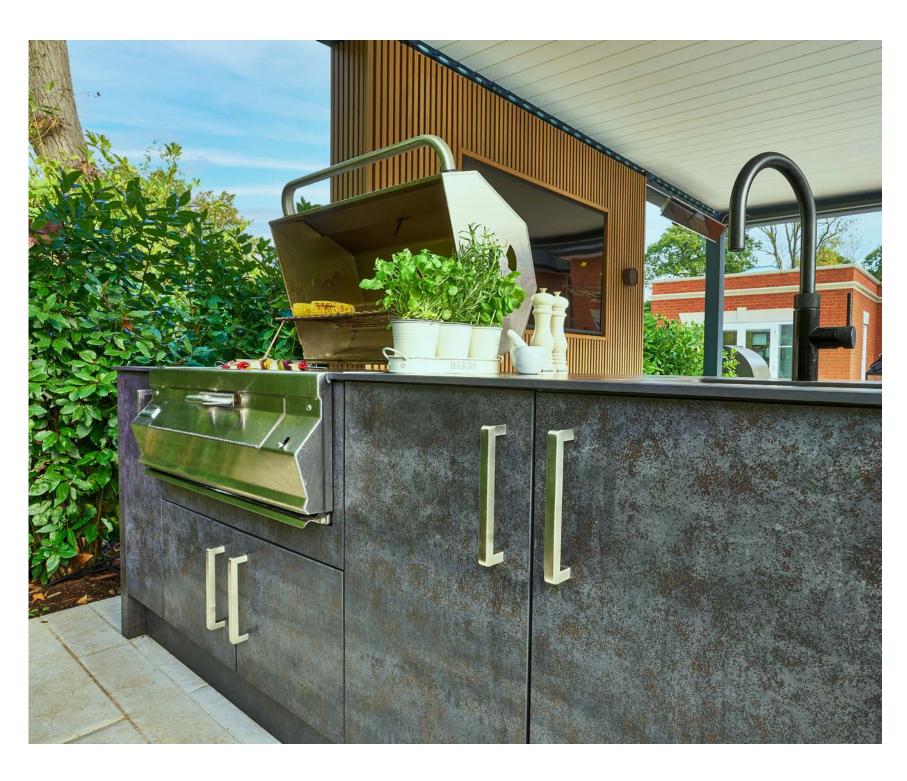

## The story of KonigOutdoor

The KönigOutdoor brand was conceived to provide a sophisticated high-end solution for aspirational outdoor living.

Combining luxurious sintered stone surfaces with a durable weatherproof structure, a KönigOutdoor kitchen provides the functionality and aesthetic of an indoor kitchen; with the ability to withstand the elements outdoors.

Each bespoke KönigOutdoor kitchen is made in Britain, allowing you to design your dream outdoor kitchen without compromise. You can be sure of the supply chain and nod to the environment with minimal transport costs.